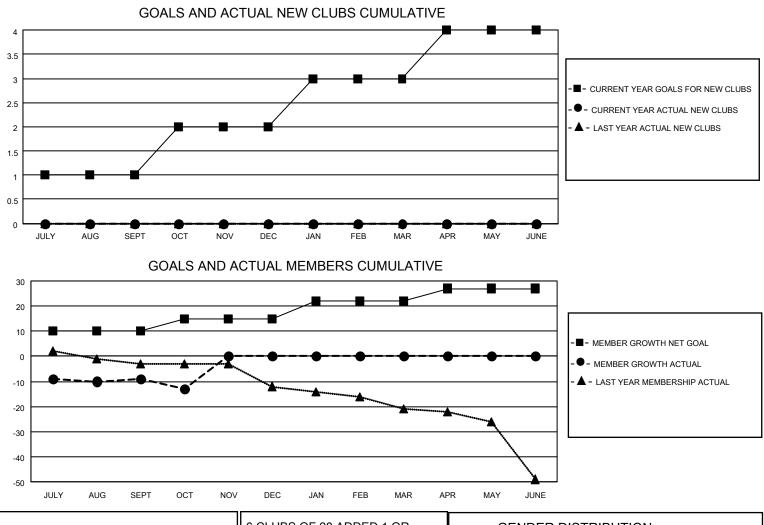

## LOCATION PENNSYLVANIA

District 14 H

Results as of: 10/31/2022

| Clubs                 |               |           |               | Members               |                         |                         |                                                    |
|-----------------------|---------------|-----------|---------------|-----------------------|-------------------------|-------------------------|----------------------------------------------------|
| RESULTS FOR 2022-2023 |               |           |               | RESULTS FOR 2022-2023 |                         |                         |                                                    |
| QUARTER               | NEW CLUB GOAL | NEW CLUBS | DROPPED CLUBS | QUARTER               | MBER GROWTH NET<br>GOAL | MEMBER GROWTH<br>ACTUAL | DROPPED<br>MEMBERS ACTUAL<br>(including transfers) |
| JULY/AUG/SEPT         | 1             | 0         | 1             | JULY/AUG/SEPT         | 10                      | 8                       | 17                                                 |
| OCT/NOV/DEC           | 1             | 0         | 0             | OCT/NOV/DEC           | 5                       | 9                       | 12                                                 |
| JAN/FEB/MAR           | 1             | 0         | 0             | JAN/FEB/MAR           | 7                       | 0                       | 0                                                  |
| APR/MAY/JUNE          | 1             | 0         | 0             | APR/MAY/JUNE          | 5                       | 0                       | 0                                                  |